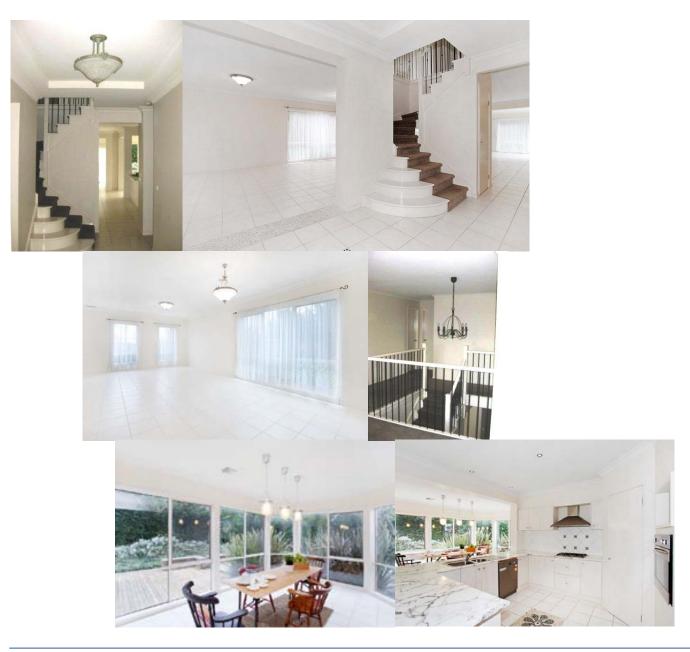

## Lighting design

Location – South Eastern Melbourne Victoria Brief – lighting design a 4 beds family home Areas - family, meal, play, retreat, and master bed Result - classic simplicity on energy efficiency