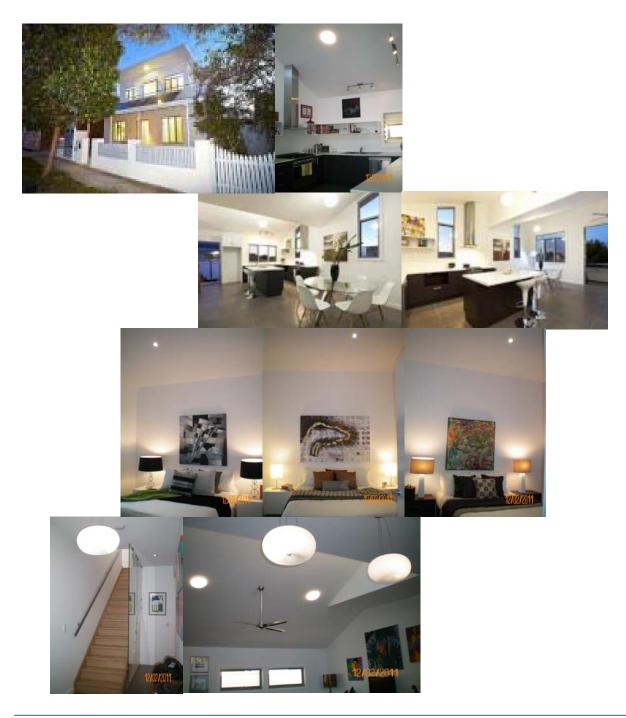

Lighting design projects 2011 - Copyrights of ES Consulting services and ESCDESI.com

Location – Northcote Melbourne Victoria Brief – sustainable lighting design two townhouses [three beds per building] Area – internal and external living space Result – energy efficiency to meet 7+ stars energy ratings